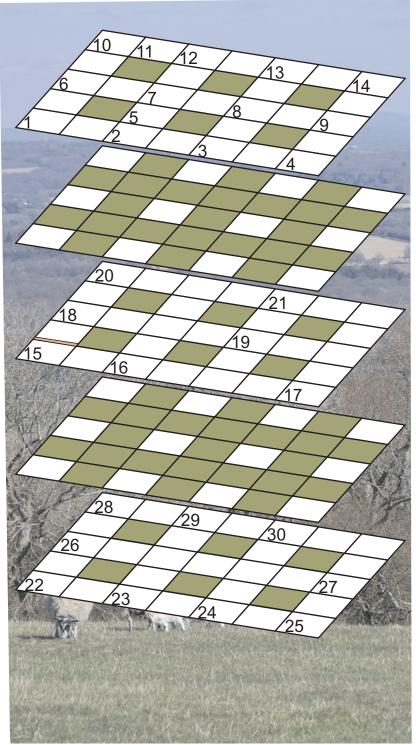

## BBC CiNA 3D Crosswords World Championship 2014 Answer Grid -March - Nutmeg

(Complete and return to enter competitions)

| Name      |  |
|-----------|--|
| Title     |  |
| Address   |  |
|           |  |
| Post code |  |
| Tel No    |  |
| email     |  |